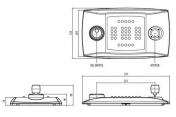

## DIMENSIONS

UNIVERSAL KEYBOARD FOR MANAGING

CCTV APPLICATIONS FROM PC

USB keyboard for managing CCTV applications, with joystick and jog shuttle

Functions determined by the controlled application

Customizable features

Mirasys-DVMS, Seetec ProBox, Sony-Real Shot Manager, Luxriot DVR)\*

\*Functionality may be limited depending on the VMS used.

| Operation               |                             |
|-------------------------|-----------------------------|
| Camera Protocol         | IP                          |
| External Ports          | 1 x USB                     |
| Control                 |                             |
| Joystick                | 3-axial, auto-returning     |
| Buttons                 | 32, multi-function          |
| Installation parameters |                             |
| Operating Temperature   | 0°C ~ 55°C                  |
| Dimensions (mm)         | 425 (W) x 175 (H) x 270 (D) |
| Weight                  | 1.9 kg                      |