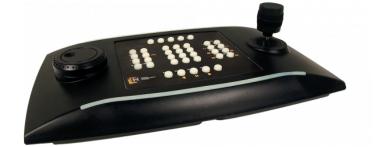

## DIMENSIONS

UNIVERSAL KEYBOARD FOR MANAGING

CCTV APPLICATIONS FROM PC

USB keyboard for managing CCTV applications, with joystick and jog shuttle

Functions determined by the controlled application

Customizable features

The user can easily personalize and print several pre-cut sheets supplied for this

The keyboard can be turned round so that both right- and left-handed users can use

all the functions with ease

HID Game Controller emulation for the use with the most important VMS (Novus Management System (NMS), Avigilon Control Center, Ganz-VsolP, Exacq Vision, Milestone XProtect®, Genetec Omnicast 4.2,

32 buttons are used to operate the NMS software.